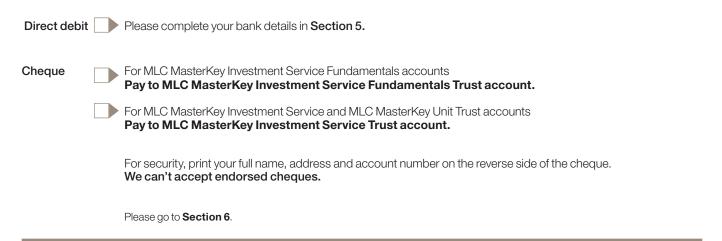

#### Your payment options

How would you like to make your additional one-off investment?

#### **Automatic increase**

If you want this amount to increase automatically each year, please choose one of the following:

3%

1%

4%

10%

5%

Please go to Section 5 to provide your bank details.

### 5. Bank details